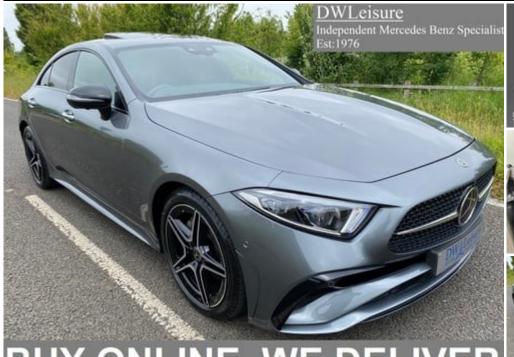

## JIN. BUY ONI

Make: Model: Model Variant:

Year: Price:

Mercedes-Benz CLS CLS 350 AMG Line Night Transmission: **Edition Premium Plus Auto Petrol Coupe** SUNROOF/NAV 2022 (22) £47.995

Year: Mileage: Fuel Type: Body Type: Euro Status: Colour: Doors: BHP: Interior Trim: 2022 (22) 3,000 miles **Automatic** Petrol Coupe 6 **Selenite Grey Metallic** 4 295 bhp **Black Full Leather** 

PREMIUM PLUS, NIGHT PACK, MILD HYBRID ELECTRIC VEHICLE, DRIVER ASSISTANCE PACKAGE, DISTRONIC PLUS, STEERING DSR, TRACK PACK, BLIND SPOT ASSIST, LANE KEEP ASSIST, BURMESTER SOUND SYSTEM, WIDE SCREEN MBUX **TOUCH SCREEN SATELLITE NAVIGATION, AUGMENTED REALTY VIDEO, APPLE CARPLAY AND ANDROID AUTO, WIRELESS TELEPHONE CHARGER, WIDE SCREEN** DIGITAL DASH, FULL BLACK LEATHER ELECTRIC MEMORY HEATED SEATS, ELECTRIC SUNROOF, 19" AMG ALLOYS, TWIN EXHAUSTS, REAR SPOILER, PRIVACY GLASS, LEATHER DASH, ELECTRIC OPENING/CLOSING BOOTLID WITH FOOT SENSOR, DAB RADIO, SILVER OPEN-GRAINED ASH WOOD DASH, AIR QUALITY PACKAGE, CLIMATE CONTROL, KEYLESS ENTRY AND PUSH BUTTON START, INTELLIGENT HEADLIGHTS, MULTI-COLOUR AMBIENT LIGHTING, 360' CAMERA, FRONT AND REAR PARKING SENSORS AND SELF PARK, VAT QUALIFYING