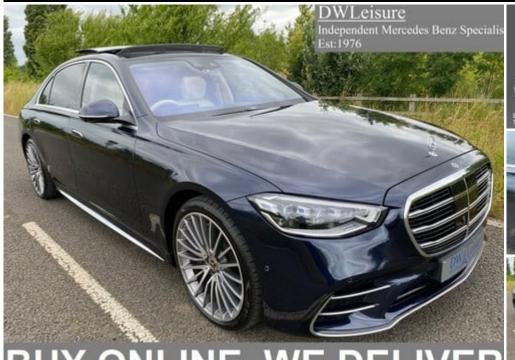

## **BUY ONLINE, WE DELIVER**

Make: Model: Model Variant:

Year: Price: Mercedes-Benz S Class S500LH MHEV 4M AMG Line Premium Plus Executive Petrol Auto PAN ROOF/VAT Q 2022 (71) £99,995

Year: Mileage: Transmission: Body Type: Euro Status: Colour: Doors: Tax Rate: BHP: Interior Trim: 2022 (71) 8,000 miles Automatic Saloon 6 Nautical Blue Metallic 4 £170 per year 429 bhp Beige Exclusive Nappa Full Leather

PREMIUM PLUS EXECUTIVE PACK, LWB, MILD HYBRID PETROL, MHEV, 4MATIC, PANORAMIC GLASS ELECTRIC SUNROOF, CHAUFFEUR PACKAGE WITH FOLDABLE FRONT PASSENGER SEATS, REAR ELECTRIC FOOTREST, SIDE AND REAR ELECTRIC WINDOW BLINDS, SOFT CLOSING DOORS, MASSAGE SEATS, HEAD UP DISPLAY, DRIVER ASSISTANCE PACKAGE, DISTRONIC PLUS, STEERING DSR, BLIND SPOT ASSIST, LANE KEEP ASSIST, BURMESTER SOUND SYSTEM, TOUCH SCREEN MBUX SATELLITE NAVIGATION, MBUX REAR TABLET, AUGMENTED REALITY NAVIGATION, APPLE CARPLAY AND ANDROID AUTO, WIRELESS TELEPHONE CHARGING, 3D DIGITAL DASH, BEIGE EXCLUSIVE NAPPA FULL LEATHER FRONT AND REAR ELECTRIC MEMORY HEATED AND AIR CONDITIONED SEATS, 21" AMG ALLOYS, AIRMATIC SUSPENSION, IR-ACTIVE GLAZING, PRIVACY GLASS, TWIN EXHAUSTS, DIGITAL LIGHT PROJECTION, DASH CAMERA, ELECTRIC OPENING/CLOSING TAILGATE, DAB RADIO, FINELINE ANTHRACITE WOOD DASH, CLIMATE CONTROL,