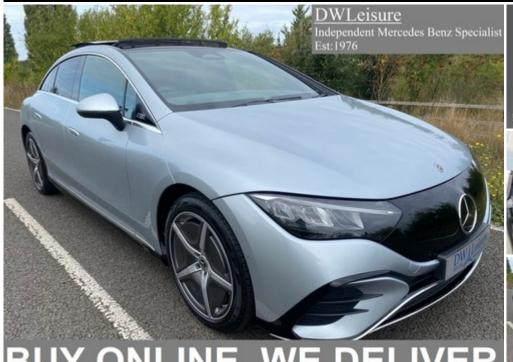

## 153 Vale Road, Gravesend, Kent, DA118BX, 01474 564494, dwleisure.co.uk

Make: Model: Model Variant:

Year: Price:

Mercedes-Benz EQE EQE 350+ AMG Line **Premium Auto Electric** PAN ROOF/CAMERA/SAT NAV 2022 (22) £41.995

Year: Mileage: Transmission: Fuel Type: Body Type: Euro Status: Colour: Doors: Tax Rate: BHP:

2022 (22) 9,000 miles **Automatic Electric** Saloon 6 **Cirrus Silver Metallic** 4 £0 per year 288 bhp

ELECTRIC, ZERO ROAD TAX, RAPID CHARGE PORT, PREMIUM PACK, PANORAMIC **GLASS ELECTRIC SUNROOF, ADAPTIVE CRUISE CONTROL, BLIND SPOT ASSIST, LANE KEEP ASSIST, TOUCH SCREEN MBUX SATELLITE NAVIGATION, APPLE CARPLAY AND** ANDROID AUTO, WIRELESS TELEPHONE CHARGING, DIGITAL DASH, BLACK ALCANTARA LEATHER ELECTRIC MEMORY HEATED SEATS, 20" AMG ALLOYS, PRIVACY GLASS, REAR SPOILER ELECTRIC OPENING/CLOSING TAILGATE, DAB RADIO, FINELINE ANTHRACITE WOOD DASH, CLIMATE CONTROL, REAR CLIMATE **CONTROL, PRE-ENTRY CLIMATE CONTROL, AIR CLEANING PACKAGE, KEYLESS** ENTRY AND PUSH BUTTON START, MULTI-COLOUR AMBIENT LIGHTING, REVERSE CAMERA, FRONT AND REAR PARKING SENSORS AND SELF PARK, VAT QUALIFYING