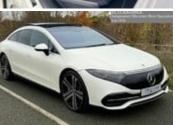

## BUY ONLINE, WE DELIVER

Make: Model: Model Variant:

EQS 450+ Exclusive

Mercedes-Benz

Luxury Auto Electric PAN Fuel Type:
ROOF/DISTRONIC/HEADS Rody Type

Year: Price: UP

2022 (22) £66.995 Year: 2022 (22) Mileage: 8,980 mile

Mileage: 8,980 miles
Transmission: Automatic

N Fuel Type: Electric

S Body Type: Saloon

Euro Status:

Colour: Diamond White Metallic

Doors: 4

Tax Rate: **£0 per year** BHP: **329 bhp** 

ELECTRIC, ZERO ROAD TAX, RAPID CHARGE PORT, EXCLUSIVE LUXURY, REAR LUXURY LOUNGE PACKAGE, PANORAMIC GLASS ELECTRIC SUNROOF, MASSAGE SEATS, HEADS UP DISPLAY, DRIVER ASSISTANCE PACKAGE, DISTRONIC PLUS, STEERING DSR, BLIND SPOT ASSIST, LANE KEEP ASSIST, BURMESTER SOUND SYSTEM, TOUCH SCREEN MBUX SATELLITE NAVIGATION, MBUX REAR TABLET, AUGMENTED REALITY NAVIGATION, APPLE CARPLAY AND ANDROID AUTO, WIRELESS TELEPHONE CHARGING, BLACK EXCLUSIVE NAPPA FULL LEATHER ELECTRIC MEMORY HEATED AND AIR CONDITIONED SEATS, REAR ELECTRIC SEATS, REAR AIR CONDITIONED SEATS, REAR HEATED SEATS, HEATED STEERING WHEEL, 22" ALLOYS, AIRMATIC SUSPENSION, REAR AXLE STEERING, REAR SPOILER, IRACTIVE GLAZING, PRIVACY GLASS,, DIGITAL LIGHT PROJECTION, REMOTE PARKING PACKAGE, GESTURE CONTROL, ROSE GOLD KEYS, ELECTRIC OPENING/CLOSING TAILGATE, DAB RADIO, SHIP'S DECK WALNUT WOOD DASH, CLIMATE CONTROL, REAR CLIMATE CONTROL, PRE-ENTRY CLIMATE CONTROL, AIR CLEANING PACKAGE,