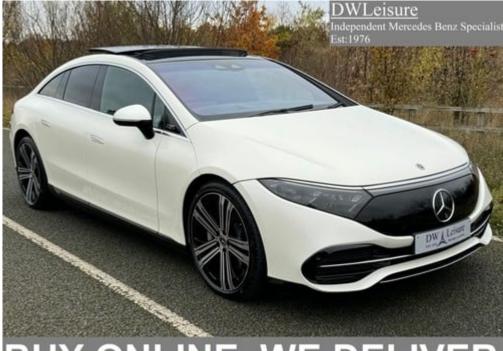

## BUY ONLINE, WE DELIVER

Make: Model: Model Variant:

EQS 450+ Exclusive

Mercedes-Benz

Luxury Auto Electric PAN Fuel Type:
ROOF/DISTRONIC/HEADS Rody Type

Year: Price: UP

2022 (22) £66.995 Year: 2022 (22) Mileage: 8,980 mile

Mileage: 8,980 miles
Transmission: Automatic

N Fuel Type: Electric

S Body Type: Saloon

Euro Status:

Colour: Diamond White Metallic

Doors: 4

Tax Rate: **£0 per year** BHP: **329 bhp** 

ELECTRIC, ZERO ROAD TAX, RAPID CHARGE PORT, EXCLUSIVE LUXURY, REAR LUXURY LOUNGE PACKAGE, PANORAMIC GLASS ELECTRIC SUNROOF, MASSAGE SEATS, HEADS UP DISPLAY, DRIVER ASSISTANCE PACKAGE, DISTRONIC PLUS, STEERING DSR, BLIND SPOT ASSIST, LANE KEEP ASSIST, BURMESTER SOUND SYSTEM, TOUCH SCREEN MBUX SATELLITE NAVIGATION, MBUX REAR TABLET, AUGMENTED REALITY NAVIGATION, APPLE CARPLAY AND ANDROID AUTO, WIRELESS TELEPHONE CHARGING, BLACK EXCLUSIVE NAPPA FULL LEATHER ELECTRIC MEMORY HEATED AND AIR CONDITIONED SEATS, REAR ELECTRIC SEATS, REAR AIR CONDITIONED SEATS, REAR HEATED SEATS, HEATED STEERING WHEEL, 22" ALLOYS, AIRMATIC SUSPENSION, REAR AXLE STEERING, REAR SPOILER, IRACTIVE GLAZING, PRIVACY GLASS,, DIGITAL LIGHT PROJECTION, REMOTE PARKING PACKAGE, GESTURE CONTROL, ROSE GOLD KEYS, ELECTRIC OPENING/CLOSING TAILGATE, DAB RADIO, SHIP'S DECK WALNUT WOOD DASH, CLIMATE CONTROL, REAR CLIMATE CONTROL, PRE-ENTRY CLIMATE CONTROL, AIR CLEANING PACKAGE,