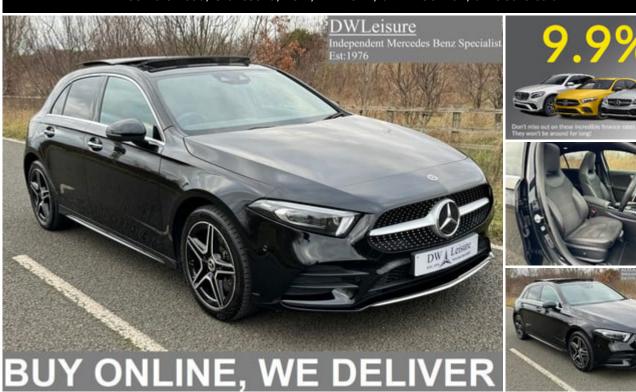

Make:Mercedes-BenzYear:2020 (70)Model:A ClassMileage:33,000 milesModel Variant:A250e AMG Line<br/>Premium Plus Auto Petrol<br/>Fuel Type:Automatic<br/>Hybrid

Hybrid PAN Body Type: Hybrid ROOF/MEMORY Euro Status: Hybrid Hatchback

SEATS/SATNAV Colour: Cosmos Black Metallic

Year: 2020 (70) Doors: 5

Price: £21,995 Tax Rate: £170 per year BHP: 259 bhp

PLUG IN ELECTRIC HYBRID VEHICLE, PHEV, PREMIUM PLUS PACK, PANORAMIC GLASS ELECTRIC SUNROOF, LANE KEEPING ASSIST, ADVANCED WIDESCREEN TOUCH SCREEN MBUX SATELLITE NAVIGATION, LEATHER AND ALCANTARA ELECTRIC MEMORY HEATED SPORTS SEATS, AUGMENTED REALITY NAVIGATION, WIDESCREEN DIGITAL DASH, MERCEDES CONNECT ME, DAB RADIO, WIRELESS TELEPHONE CHARGING, APPLE CARPLAY AND ANDROID AUTO, 18' AMG ALLOYS, AMG BODY KIT, PRIVACY GLASS, TWIN EXHAUSTS, METALLIC PAINT, MB SOUND UPGRADE, KEYLESS ENTRY/START, MULTI-COLOUR AMBIENT LIGHTING, CLIMATE CONTROL, PRE-ENTRY CLIMATE CONTROL, ELECTRIC FOLDING MIRRORS, INTELLIGENT HEADLIGHTS, LED DAYTIME DRIVING LIGHTS, REVERSING CAMERA, FRONT AND REAR PARKING SENSORS WITH SELF PARK, VAT QUALIFYING