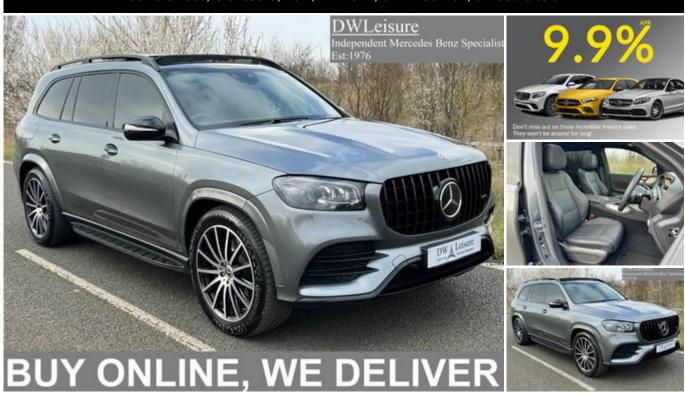

Make: Mercedes-Benz
Model: GLS

Model Variant: GLS 400D 4M Night

**Edition Executive Auto** 

Diesel 7 SEATER/PAN ROOF/360 CAM

KOOF/300 (

Year: 2022 (72)

Price: £78,995

Year: 2022 (72)
Mileage: 13,000 miles

Transmission: Automatic
Fuel Type: Diesel
Body Type: Estate

Euro Status: 6

Colour: Selenite Grey Metallic

Doors: 5

Tax Rate: £180 per year

BHP: **326 bhp** 

7 SEATER, EXECUTIVE PACK, NIGHT PACK, INTERIOR LUXURY PACKAGE, REAR COMFORT PACKAGE PLUS, 4MATIC, PANORAMIC GLASS ELECTRIC SUNROOF, ELECTRIC SIDE WINDOW BLINDS, SOFT CLOSING DOORS, MASSAGE SEATS, HEAD UP DISPLAY, DRIVER ASSISTANCE PACKAGE, DISTRONIC PLUS, STEERING DSR, BLIND SPOT ASSIST, LANE KEEP ASSIST, BURMESTER SOUND SYSTEM, TOUCH SCREEN MBUX SATELLITE NAVIGATION, MBUX REAR TABLET, APPLE CARPLAY AND ANDROID AUTO, WIRELESS TELEPHONE CHARGING, DIGITAL DASH, BLACK EXCLUSIVE FULL LEATHER, FRONT ELECTRIC MEMORY SEATS, REAR ELECTRIC SEATS, FRONT AND REAR HEATED AND AIR CONDITIONED SEATS, 22" AMG ALLOYS, AIRMATIC SUSPENSION, PRIVACY GLASS, TWIN EXHAUSTS, SIDE STEPS, ROOF RAILS, HEATED/COOLED CUP HOLDER, INTELLIGENT HEADLIGHTS, ELECTRIC OPENING/CLOSING TAILGATE WITH FOOT SENSOR, DAB RADIO, GREY OPEN-PORE OAK WOOD DASH, CLIMATE CONTROL, REAR CLIMATE CONTROL, HEATED STEERING WHEEL, KEYLESS ENTRY AND PUSH BUTTON START, MULTI-COLOUR AMBIENT