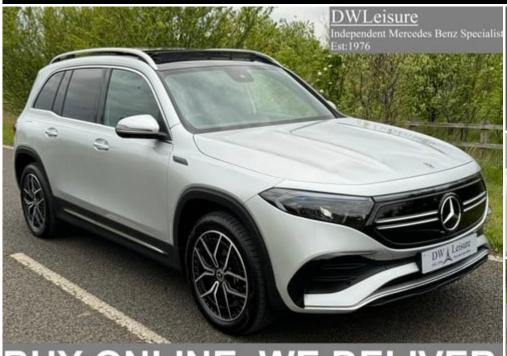

## BUY ONLINE, WE DELIVER

Make: Model: Model Variant:

Year: Price: Mercedes-Benz EQB EQB 300 4MATIC AMG Line Premium Auto Electric 7 SEATER/PAN ROOF/PARKTRONIC 2022 (22) £31,995 Year: Mileage: Transmission: Fuel Type: Body Type: Euro Status: Colour: Doors: Tax Rate: BHP: 2022 (22) 1,500 miles Automatic Electric Estate 6 Iridium Silver Metallic 5 £0 per year 225 bhp

PREMIUM PACK, ELECTRIC, 4MATIC, 7 SEATER, ZERO ROAD TAX, RAPID CHARGE PORT, ELECTRIC PANORAMIC GLASS SUNROOF, ALCANTARA HALF LEATHER HEATED SEATS, ACTIVE LANE KEEPING ASSIST, WIDE SCREEN DIGITAL DASH, CLIMATE CONTROL AND PRE-ENTRY CLIMATE, ADVANCE MBUX TOUCH SCREEN SATELLITE NAVIGATION, MERCEDES CONNECT ME, 19" AMG ALLOYS, AMG BODY KIT, PRIVACY GLASS, ROOF RAILS, CRUISE CONTROL, BLACK OPEN-PORE LIME WOOD DASH, LEATHER DASH, MULTI-COLOUR AMBIENT LIGHTING, ELECTRIC OPENING/CLOSING TAILGATE, BI-XENON HEADLIGHTS AND LED DAYTIME DRIVING LIGHTS, INTELLIGENT HEADLIGHTS, KEYLESS ENTRY/START, APPLE CARPLAY AND ANDROID AUTO, WIRELESS PHONE CHARGER, ELECTRIC FOLDING MIRRORS, REVERSE CAMERA, FRONT AND REAR PARKING SENSORS WITH SELF PARK, VAT QUALIFYING