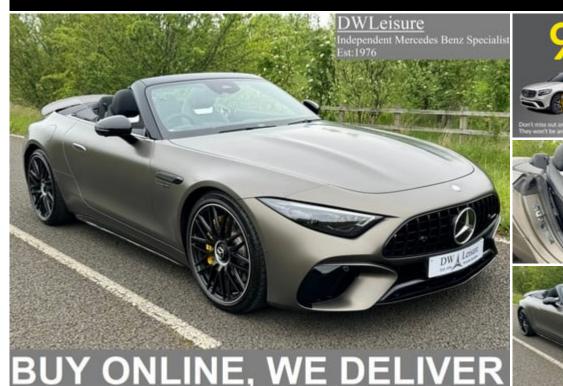

## 153 Vale Road, Gravesend, Kent, DA118BX, 01474 564494, dwleisure.co.uk

Year: Price: Mercedes-Benz SL Series SL63 AMG V8 Bi-Turbo 4Matic + Premium Plus Petrol Auto Convertible VAT Q 2023 (23) £115,995

Year: Mileage: Transmission: Fuel Type: Body Type: Euro Status: Colour: Doors: Tax Rate: BHP: 2023 (23) 916 miles Automatic Petrol Convertible 6 Monza Grey Magno Matt 2 £180 per year 577 bhp

MONZA GREY MAGNO MATT, BLACK CONVERTIBLE FOLDING ROOF, 4MATIC +, AMG NIGHT PACK, HEAD UP DISPLAY, BLIND SPOT ASSIST, LANE KEEP ASSIST, BURMESTER SOUND SYSTEM, TOUCH WIDE SCREEN MBUX SATELLITE NAVIGATION PREMIUM, AUGMENTED REALITY NAVIGATION, APPLE CARPLAY AND ANDROID AUTO, WIRELESS TELEPHONE CHARGING, DIGITAL DASH, BLACK EXCLUSIVE NAPPA FULL LEATHER ELECTRIC MEMORY HEATED AND AIR CONDITIONED SEATS, AIRSCARF NECK HEATING, MASSAGE SEATS, HEATED STEERING WHEEL, 21" AMG ALLOYS, YELLOW BRAKE CALIPERS, AMG TWIN EXHAUSTS, ALCANTARA HEADLINING, NAPPA LEATHER AMG STEERING WHEEL, AMG STEERING WHEELS BUTTONS, AMG TRACK PACE, AMG PERFORMANCE, AMG DYNAMIC PLUS PACKAGE, AIRMATIC SUSPENSION, REAR AXLE STEERING, WIND DEFLECTOR, REAR SPOILER ELECTRIC ADJUSTABLE, ELECTRIC OPENING/CLOSING TAILGATE, ELECTRONIC LOCKING DIFFERENTIAL, DAB RADIO, GESTURE CONTROL, HIGH GLOSS CARBON DASH, LEATHER DASH, CLIMATE CONTROL, AIR CLEANING PACKAGE, KEYLESS