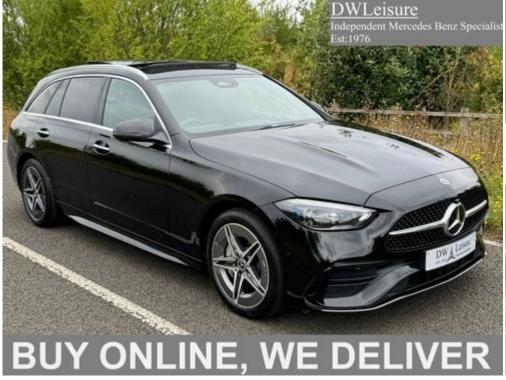

Make: Mercedes-Benz Model: **C** Class Model Variant: C300e AMG Line

**Premium Plus Estate Auto Petrol Hybrid 25KWH PAN** ROOF/360CAM

2023 (23) Year:

Price: £40.995 Year: 2023 (23) 22,000 miles Mileage: Transmission: **Automatic** Fuel Type: **Hybrid** 

Body Type: **Estate** 

Euro Status:

Colour: **Obsidian Black Metallic** 

Doors:

Tax Rate: £180 per year

BHP: 308 bhp

PREMIUM PLUS, PLUG IN ELECTRIC HYBRID, 25 KWH BATTERY, PANORAMIC GLASS **ELECTRIC SUNROOF, PREMIUM SOUND SYSTEM, MBUX SATELLITE NAVIGATION** PREMIUM, APPLE CARPLAY AND ANDROID AUTO, AUGMENTED REALITY NAVIGATION, DIGITAL DASH, BLACK FULL LEATHER ELECTRIC MEMORY HEATED SEATS, HEADS-UP DISPLAY, BLIND SPOT ASSIST, LANE KEEP ASSIST, 18" AMG ALLOYS, TWIN EXHAUSTS, ROOF RAILS, PRIVACY GLASS, ELECTRIC OPENING/CLOSING TAILGATE, DAB RADIO, FINELINE ANTHRACITE WOOD DASH, LEATHER DASH, CLIMATE CONTROL, REAR CLIMATE CONTROL, PRE-ENTRY CLIMATE CONTROL, KEYLESS ENTRY AND PUSH BUTTON START, MULTI-COLOUR AMBIENT LIGHTING, INTELIGENT HEADLIGHTS, DIGITAL LIGHT, LED DAYTIME DRIVING LIGHTS, 360' CAMERA, FRONT AND REAR PARKING SENSORS AND SELF PARK