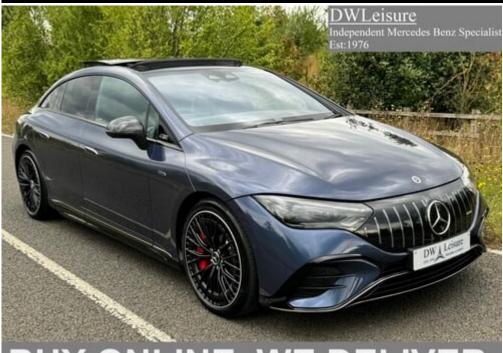

## **BUY ONLINE, WE DELIVER**

Make: Model: Model Variant:

Year: Price: Mercedes-Benz EQE EQE 53 AMG Night Edition 4Matic+ 91KWH Electric Auto PAN ROOF/360 CAMERA 2024 (24) £63,995 Year: Mileage: Transmission: Fuel Type: Body Type: Euro Status: Colour: Doors: Tax Rate: BHP: 2024 (24) 2,000 miles Automatic Electric Saloon 6 Sodalite Blue Metallic 4 £0 per year 617 bhp

ELECTRIC, ZERO ROAD TAX, RAPID CHARGE PORT, NIGHT PACK, 4Matic+, PANORAMIC GLASS ELECTRIC SUNROOF, MASSAGE SEATS, HEADS UP DISPLAY, DRIVER ASSISTANCE PACKAGE, DISTRONIC PLUS, STEERING DSR, BLIND SPOT ASSIST, LANE KEEP ASSIST, BURMESTER SOUND SYSTEM, TOUCH SCREEN MBUX SATELLITE NAVIGATION, AUGMENTED REALITY NAVIGATION, APPLE CARPLAY AND ANDROID AUTO, WIRELESS TELEPHONE CHARGING, BLACK EXCLUSIVE NAPPA FULL LEATHER ELECTRIC MEMORY HEATED AND AIR CONDITIONED SEATS, REAR HEATED SEATS, NAPPA LEATHER AND ALCANTARA AMG STEERING WHEEL, AMG STEERING WHEEL BUTTONS, 21" AMG ALLOYS, AIRMATIC SUSPENSION, REAR AXLE STEERING, ADAPTIVE DAMPING SYSTEM PLUS, REAR SPOILER, IR-ACTIVE GLAZING, PRIVACY GLASS, DIGITAL LIGHT, REMOTE PARKING PACKAGE, REMOTE CONTROLLED PARKING PACKAGE, ELECTRIC OPENING/CLOSING TAILGATE, DAB RADIO, FINELINE ANTHRACITE WOOD DASH, CLIMATE CONTROL, REAR CLIMATE CONTROL, PRE-ENTRY CLIMATE CONTROL, AIR CLEANING PACKAGE, AIR QUALITY PACKAGE,