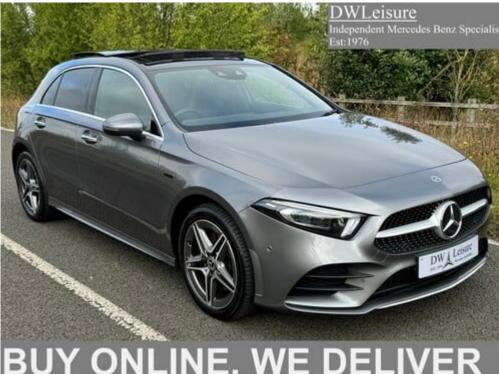

Make: Mercedes-Benz Year: 2020 (70) Model: A Class 29,000 miles Mileage: Model Variant: A250e AMG Line Transmission: **Automatic** Premium Plus Auto PetrolFuel Type: Hybrid

**Hybrid 15KWH PAN** Body Type: Hatchback **ROOF/MEMORY SEATS** Euro Status:

2020 (70) Year: Colour: **Mountain Grey Metallic** 

Price: £21,995 Doors:

> Tax Rate: £180 per year BHP: 259 bhp

PLUG IN ELECTRIC HYBRID VEHICLE, PHEV, PREMIUM PLUS PACK, PANORAMIC GLASS ELECTRIC SUNROOF, LANE KEEPING ASSIST, ADVANCED WIDESCREEN TOUCH SCREEN MBUX SATELLITE NAVIGATION, LEATHER AND ALCANTARA ELECTRIC MEMORY HEATED SPORTS SEATS, AUGMENTED REALITY NAVIGATION, WIDESCREEN DIGITAL DASH, MERCEDES CONNECT ME, DAB RADIO, WIRELESS TELEPHONE CHARGING, APPLE CARPLAY AND ANDROID AUTO, 18' AMG ALLOYS, AMG BODY KIT, PRIVACY GLASS, TWIN EXHAUSTS, METALLIC PAINT, MB SOUND UPGRADE, KEYLESS ENTRY/START, MULTI-COLOUR AMBIENT LIGHTING, CLIMATE CONTROL, PRE-ENTRY CLIMATE CONTROL, ELECTRIC FOLDING MIRRORS, INTELLIGENT HEADLIGHTS, LED DAYTIME DRIVING LIGHTS, REVERSING CAMERA, FRONT AND REAR PARKING SENSORS WITH SELF PARK