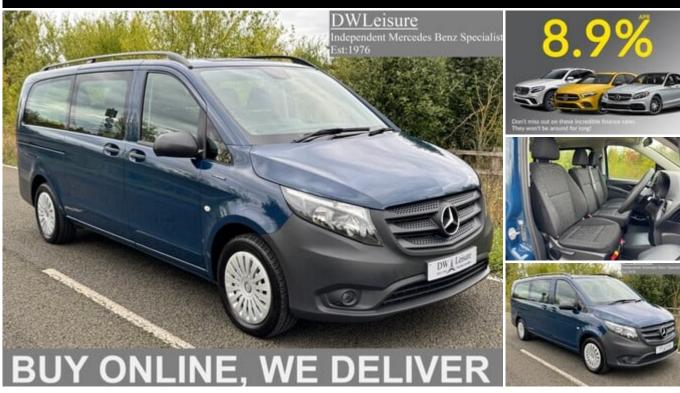

Model: eVito

Model Variant: 35KWH Tourer Pro L3

Auto Electric EXTRA

LONG WHEELBASE/9

SEATER/VAT Q

Mercedes-Benz

Year: **2020 (20)** Price: £19.995

Year:

Mileage:
2,000 miles
Transmission:
Automatic
Fuel Type:
Body Type:
Buro Status:

6

Colour: Navy Blue

Doors: 5

Tax Rate: **£0 per year** BHP: **114 bhp** 

JUST 2000 MILES, ELECTRIC, 35KWH BATTERY CAPACITY, ZERO ROAD TAX, 9
SEATER, EXTRA LONG WHEELBASE, SAT NAV, BLACK CLOTH UPHOLSTERY, TYPE 2
TETHERED CABLE, DRIVERS HEATED SEAT, ISOFIX, DAYTIME DRIVING LIGHTS,
FRONT FOG LIGHTS, ROOF RAILS, AIR CONDITIONING, PRE-ENTRY CLIMATE
CONTROL, USB/AUX CONNECTION, AUTO LIGHTS, REVERSE CAMERA, VAT
OUALIFYING