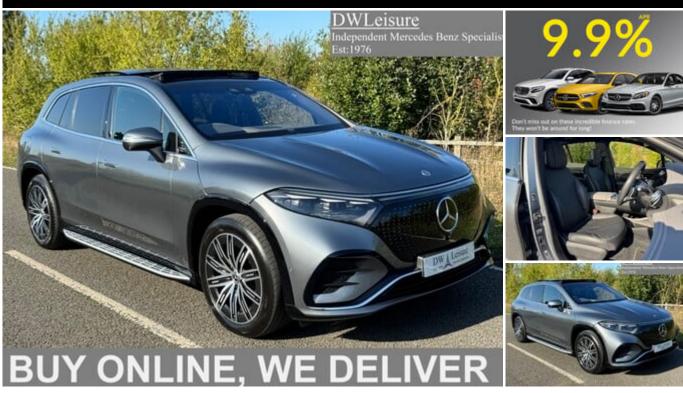

Make: Mercedes-Benz
Model: EQS

Model Variant: **EQS 450 4MATIC 108** 

KWH AMG Line Premium Fuel Type:

Plus Auto Electric 7

**SEATER/VAT Q** 

Year: **2023 (23)** 

Price: £79.995

Year: 2023 (23)
Mileage: 10,000 miles
Transmission: Automatic

Fuel Type: Electric
Body Type: Estate

Euro Status: 6

Colour: Selenite Grey Metallic

Doors: 5

Tax Rate: **£0 per year** BHP: **355 bhp** 

7 SEATER, ELECTRIC, 4MATIC, 108KWH BATTERY, ZERO ROAD TAX, RAPID CHARGE PORT, PREMIUM PLUS PACK, PANORAMIC GLASS ELECTRIC SUNROOF, HYPER SCREEN DASH, MASSAGE SEATS, HEADS UP DISPLAY WITH AUGMENTED REALITY, DRIVER ASSISTANCE PACKAGE, DISTRONIC PLUS, STEERING DSR, BLIND SPOT ASSIST, LANE KEEP ASSIST, BURMESTER SOUND SYSTEM, TOUCH SCREEN MBUX SATELLITE NAVIGATION, AUGMENTED REALITY NAVIGATION, APPLE CARPLAY AND ANDROID AUTO, WIRELESS TELEPHONE CHARGING, BLACK NAPPA FULL LEATHER ELECTRIC MEMORY HEATED AND AIR CONDITIONED SEATS, REAR ELECTRIC SEATS, REAR HEATED SEATS, HEATED STEERING WHEEL, 21" AMG ALLOYS, SIDE STEPS, DIAMOND STAR GRILL, AIRMATIC SUSPENSION, REAR AXLE STEERING, OFF ROAD PACKAGE, DSR DOWNHILL DECENT, IR-ACTIVE GLAZING, PRIVACY GLASS, DIGITAL LIGHT, GESTURE CONTROL, ELECTRIC OPENING/CLOSING TAILGATE, DAB RADIO, FINELINE ANTHRACITE WOOD DASH, CLIMATE CONTROL, REAR CLIMATE CONTROL, PRE-ENTRY CLIMATE CONTROL, AIR CLEANING PACKAGE, AIR QUALITY PACKAGE,