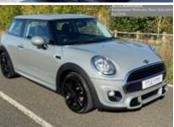

ONLINE, WE

Make: Mini Model: Hatch

Model Variant: **Cooper 1.5 Auto Petrol JOHN COOPER WORKS** 

SPORT PACK/REVERSE

**CAMERA** 

Year: Price: £12,995

2017 (67)

2017 (67) Year: 24,000 miles Mileage: Transmission: **Automatic** Fuel Type: Petrol Body Type: **Hatchback** 

Euro Status:

Colour: **Moonwalk Grey Metallic** 

Doors:

Tax Rate: £190 per year BHP: 134 bhp

JOHN COOPER WORKS SPORT PACK, RADIO/DAB, BLACK CLOTH UPHOLSTERY, 17" ALLOYS, REAR SPOILER, PUSH BUTTON START, METALLIC PAINT, AIR CONDITIONING, ECO STOP/START, ULEZ COMPLIANT, BLUETOOTH TELEPHONE AND AUDIO, DAYTIME DRIVING LIGHTS, FRONT FOG LIGHTS, REVERSING CAMERA, REAR **PARKING SENSORS** 