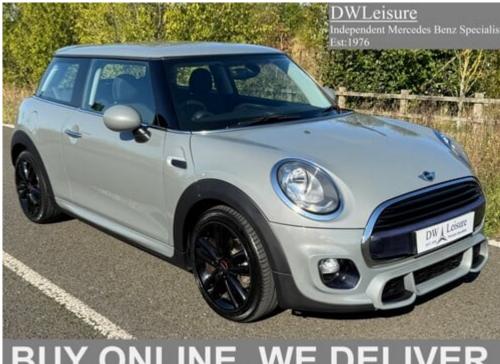

ONLINE, WE

Make: Mini Model: Hatch

Model Variant: **Cooper 1.5 Auto Petrol JOHN COOPER WORKS** 

SPORT PACK/REVERSE

**CAMERA** 

Year: Price: £12,995

2017 (67)

2017 (67) Year: 24,000 miles Mileage: Transmission: **Automatic** Fuel Type: Petrol Body Type: **Hatchback** 

Euro Status:

Colour: **Moonwalk Grey Metallic** 

Doors:

Tax Rate: £190 per year BHP: 134 bhp

JOHN COOPER WORKS SPORT PACK, RADIO/DAB, BLACK CLOTH UPHOLSTERY, 17" ALLOYS, REAR SPOILER, PUSH BUTTON START, METALLIC PAINT, AIR CONDITIONING, ECO STOP/START, ULEZ COMPLIANT, BLUETOOTH TELEPHONE AND AUDIO, DAYTIME DRIVING LIGHTS, FRONT FOG LIGHTS, REVERSING CAMERA, REAR **PARKING SENSORS** 