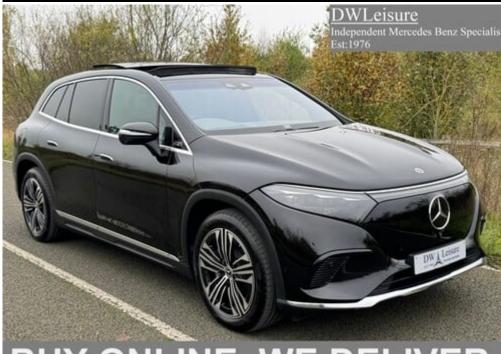

## BUY ONLINE

Make: Model: Model Variant:

Year: Price:

Mercedes-Benz EQS EQS 580 4Matic 108 KWH Transmission: **Luxury Premium Plus Auto Electric** HYPERSCREEN/VAT Q 2023 (73) £79.995

Year: Mileage: Fuel Type: Body Type: Euro Status: Colour: Doors: Tax Rate: BHP:

2023 (73) 2,000 miles **Automatic Electric** Estate 6 **Obsidian Black Metallic** 5 £0 per year 536 bhp

ELECTRIC, 4MATIC, 108KWH BATTERY, ZERO ROAD TAX, RAPID CHARGE PORT, PREMIUM PLUS PACK, PANORAMIC GLASS ELECTRIC SUNROOF, HYPER SCREEN DASH, HEADS UP DISPLAY WITH AUGMENTED REALITY, DRIVER ASSISTANCE PACKAGE, DISTRONIC PLUS, STEERING DSR, BLIND SPOT ASSIST, LANE KEEP ASSIST, BURMESTER SOUND SYSTEM, TOUCH SCREEN MBUX SATELLITE NAVIGATION, AUGMENTED REALITY NAVIGATION, MEMORY PARKING ASSIST, **ELECTRIC FOLDING TOWBAR, APPLE CARPLAY AND ANDROID AUTO, WIRELESS TELEPHONE CHARGING, BLACK FULL LEATHER ELECTRIC MEMORY HEATED AND AIR** CONDITIONED SEATS, REAR ELECTRIC SEATS, REAR HEATED SEATS, 21" ALLOYS, AIRMATIC SUSPENSION, REAR AXLE STEERING, OFF ROAD PACKAGE, DSR DOWNHILL DECENT, IR-ACTIVE GLAZING, PRIVACY GLASS, DIGITAL LIGHT, GESTURE CONTROL, ELECTRIC OPENING/CLOSING TAILGATE, DAB RADIO, FINELINE ANTHRACITE WOOD DASH, CLIMATE CONTROL, REAR CLIMATE CONTROL, PRE-ENTRY CLIMATE CONTROL, AIR CLEANING PACKAGE, KEYLESS ENTRY AND PUSH