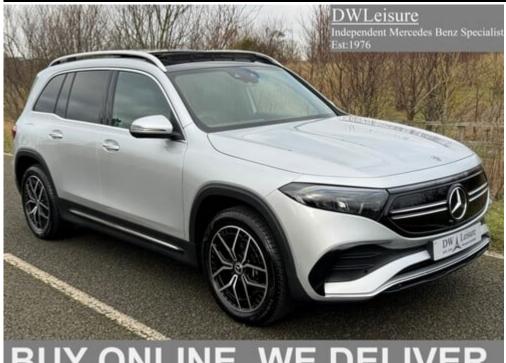

## **BUY ONLINE**

Make: Model: Model Variant:

Year: Price:

Mercedes-Benz EQB EQB 350 66KWH 4Matic AMG Line Premium Auto Fuel Type: **Electric 7 SEATER/PAN ROOF/VAT Q** 2024 (24) £34.995

Year: Mileage: Transmission: Body Type: Euro Status: Colour: Doors: Tax Rate: BHP:

2024 (24) 2,000 miles **Automatic Electric Estate** 6 **Iridium SIlver Metallic** 5 £0 per year 288 bhp

PREMIUM PACK, ELECTRIC, 66 KWH BATTERY, 4MATIC, 7 SEATER, ZERO ROAD TAX, **RAPID CHARGE PORT, ELECTRIC PANORAMIC GLASS SUNROOF, LEATHER AND** ALCANTARA HEATED SPORTS SEATS, ACTIVE LANE KEEPING ASSIST, BLIND SPOT ASSIST, WIDE SCREEN DIGITAL DASH, CLIMATE CONTROL AND PRE-ENTRY CLIMATE, ADVANCE MBUX TOUCH SCREEN SATELLITE NAVIGATION, MERCEDES CONNECT ME, 19" AMG ALLOYS, AMG BODY KIT, PRIVACY GLASS, ROOF RAILS, CRUISE CONTROL, METALLIC PAINT, BLACK OPEN-PORE LIME WOOD DASH, LEATHER DASH, MULTI-COLOUR AMBIENT LIGHTING, ELECTRIC OPENING/CLOSING TAILGATE, LED HEADLIGHTS AND LED DAYTIME DRIVING LIGHTS, INTELLIGENT HEADLIGHTS, **KEYLESS ENTRY/START, APPLE CARPLAY AND ANDROID AUTO, WIRELESS PHONE** CHARGER, ELECTRIC FOLDING MIRRORS, REVERSE CAMERA, FRONT AND REAR PARKING SENSORS WITH SELF PARK, VAT QUALIFYING.