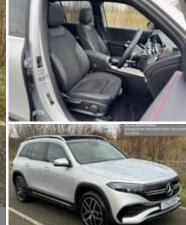

## **BUY ONLINE**

Make: Model: Model Variant:

Year: Price:

Mercedes-Benz EQB EQB 350 66KWH 4Matic AMG Line Premium Auto Fuel Type: **Electric 7 SEATER/PAN ROOF/VAT Q** 2024 (24) £34.995

Year: Mileage: Transmission: Body Type: Euro Status: Colour: Doors: Tax Rate: BHP:

2024 (24) 2,000 miles **Automatic Electric Estate** 6 **Iridium SIlver Metallic** 5 £0 per year 288 bhp

PREMIUM PACK, ELECTRIC, 66 KWH BATTERY, 4MATIC, 7 SEATER, ZERO ROAD TAX, **RAPID CHARGE PORT, ELECTRIC PANORAMIC GLASS SUNROOF, LEATHER AND** ALCANTARA HEATED SPORTS SEATS, ACTIVE LANE KEEPING ASSIST, BLIND SPOT ASSIST, WIDE SCREEN DIGITAL DASH, CLIMATE CONTROL AND PRE-ENTRY CLIMATE, ADVANCE MBUX TOUCH SCREEN SATELLITE NAVIGATION, MERCEDES CONNECT ME, 19" AMG ALLOYS, AMG BODY KIT, PRIVACY GLASS, ROOF RAILS, CRUISE CONTROL, METALLIC PAINT, BLACK OPEN-PORE LIME WOOD DASH, LEATHER DASH, MULTI-COLOUR AMBIENT LIGHTING, ELECTRIC OPENING/CLOSING TAILGATE, LED HEADLIGHTS AND LED DAYTIME DRIVING LIGHTS, INTELLIGENT HEADLIGHTS, **KEYLESS ENTRY/START, APPLE CARPLAY AND ANDROID AUTO, WIRELESS PHONE** CHARGER, ELECTRIC FOLDING MIRRORS, REVERSE CAMERA, FRONT AND REAR PARKING SENSORS WITH SELF PARK, VAT QUALIFYING.