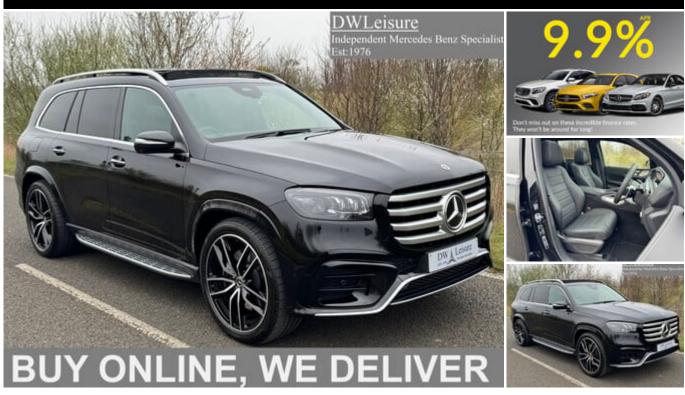

Make: Mercedes-Benz Year: 2024 (24) Model: GLS 4,000 miles Mileage: Model Variant: GLS 450DH MHEV 4Matic Transmission: **Automatic Business Class Auto** Fuel Type: Diesel **Diesel 7 SEATER/PAN Estate** 

ROOF/SAT NAV
Body Type:
Estate

Euro Status:

6

Year: 2024 (24) Colour: Obisidian Black Metallic

Price: £94,995 Doors: 5

Tax Rate: **£190 per year**BHP: **362 bhp** 

MILD DIESEL HYBRID, 4MATIC, 7 SEATER, MBUX HIGH-END REAR SEAT ENTERTAINMENT SYSTEM, PANORAMIC GLASS ELECTRIC SUNROOF, MASSAGE SEATS, HEADS UP DISPLAY, DRIVER ASSISTANCE PACKAGE, DISTRONIC PLUS, STEERING DSR, BLIND SPOT ASSIST, LANE KEEP ASSIST, BURMESTER SOUND SYSTEM, TOUCH SCREEN MBUX SATELLITE NAVIGATION PREMIUM, MBUX REAR TABLET, WIRELESS HEADPHONES, AUGMENTED REALITY NAVIGATION, DASHCAM, APPLE CARPLAY AND ANDROID AUTO, WIRELESS TELEPHONE CHARGING, BLACK FULL LEATHER ELECTRIC MEMORY HEATED AND AIR CONDITIONED SEATS, REAR ELECTRIC SEATS, REAR AIR CONDITIONED SEATS, REAR HEATED SEATS, SIDE WINDOW BLINDS, HEATED STEERING WHEEL, HEATED AND COOLED CUP HOLDER, 23" AMG ALLOYS, SOFT DOOR CLOSING, AIRMATIC SUSPENSION, SIDE STEPS, ROOF RAILS, PRIVACY GLASS, OFF ROAD PACKAGE AND DSR DOWNHILL, GESTURE CONTROL, ELECTRIC OPENING/CLOSING TAILGATE WITH FOOT SENSOR, DAB RADIO, GREY OPEN-PORE OAK WOOD DASH, LEATHER DASH, CLIMATE CONTROL, REAR