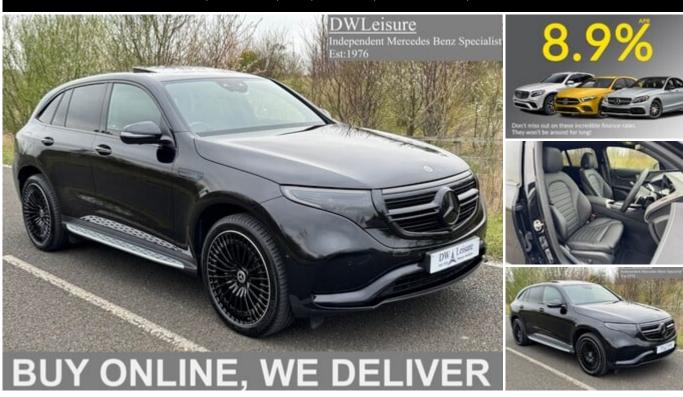

Make:Mercedes-BenzYear:2023 (23)Model:EQCMileage:3,000 milesModel Variant:EQC 400 4M AMG Line<br/>Premium Plus ElectricTransmission:<br/>Fuel Type:Automatic<br/>Electric

**80KWH Auto** Body Type: **Estate** 

SUNROOF/360 CAM/VAT Euro Status: 6

Year: Colour: Obsidian Black Metallic

Doors: 5

Price: £37,995 Tax Rate: £0 per year BHP: 402 bhp

ELECTRIC, 80KWH BATTERY, PREMIUM PLUS, 4MATIC, RAPID CHARGE PORT, ELECTRIC SUNROOF, HEADS-UP DISPLAY, WIDE SCREEN MBUX TOUCH SCREEN SATELLITE NAVIGATION, APPLE CARPLAY AND ANDROID AUTO, WIDE SCREEN DIGITAL DASH, BLACK FULL LEATHER ELECTRIC MEMORY HEATED SEATS, 21" AMG ALLOYS, SIDE STEPS, PRIVACY GLASS, METALLIC PAINT, LEATHER DASH, LANE KEEP ASSIST, BLIND SPOT ASSIST, ELECTRIC OPENING/CLOSING TAILGATE WITH FOOT SENSOR, DAB RADIO, CONTACTLESS GESTURE CONTROL, CLIMATE CONTROL, PRE-ENTRY CLIMATE CONTROL, AIR QUALITY PACKAGE, KEYLESS ENTRY AND PUSH BUTTON START, INTELLIGENT HEADLIGHTS, MULTI-COLOUR AMBIENT LIGHTING, 360' CAMERA, FRONT AND REAR PARKING SENSORS WITH SELF PARK, VAT OUALIFYING