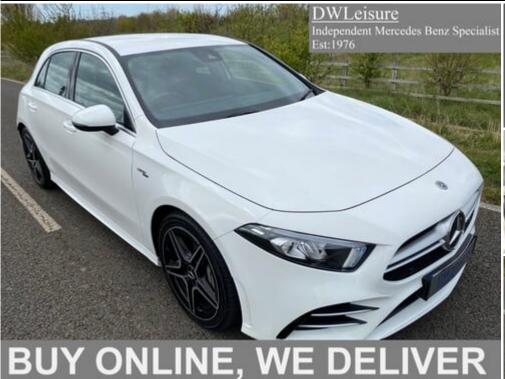

Mercedes-Benz

Make: Model: A Class

Model Variant: A35 AMG 4Matic Auto

> **Petrol REVERSE CAMERA/SAT NAV**

2019 (19) Year:

Price: £19.995 Year: 2019 (19) Mileage: 48,000 miles Transmission: **Automatic** Fuel Type: Petrol Body Type: Hatchback

Euro Status:

Colour: **Polar White** 

Doors:

Tax Rate: £190 per year

BHP: 302 bhp

4MATIC, LANE KEEPING ASSIST, TOUCH SCREEN MBUX SATELLITE NAVIGATION, LEATHER AND ALCANTARA SPORTS SEATS, DIGITAL DASH, MERCEDES CONNECT ME, DAB RADIO, 18' AMG ALLOYS, AMG BODY KIT, REAR SPOILER, RED SEATBELTS, TWIN EXHAUSTS, PUSH BUTTON START, CLIMATE CONTROL, CRUISE CONTROL, PADDLESHIFT GEAR CHANGE, LED HEADLIGHTS, LED DAYTIME DRIVING LIGHTS, **REVERSING CAMERA** 