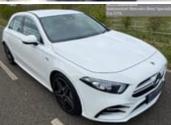

Mercedes-Benz

Make: Model: A Class

Model Variant: A35 AMG 4Matic Auto

> **Petrol REVERSE CAMERA/SAT NAV**

2019 (19) Year:

Price: £19.995 Year: 2019 (19) Mileage: 48,000 miles Transmission: **Automatic** Fuel Type: Petrol Body Type: Hatchback

Euro Status:

Colour: **Polar White** 

Doors:

Tax Rate: £190 per year

BHP: 302 bhp

4MATIC, LANE KEEPING ASSIST, TOUCH SCREEN MBUX SATELLITE NAVIGATION, LEATHER AND ALCANTARA SPORTS SEATS, DIGITAL DASH, MERCEDES CONNECT ME, DAB RADIO, 18' AMG ALLOYS, AMG BODY KIT, REAR SPOILER, RED SEATBELTS, TWIN EXHAUSTS, PUSH BUTTON START, CLIMATE CONTROL, CRUISE CONTROL, PADDLESHIFT GEAR CHANGE, LED HEADLIGHTS, LED DAYTIME DRIVING LIGHTS, **REVERSING CAMERA** 